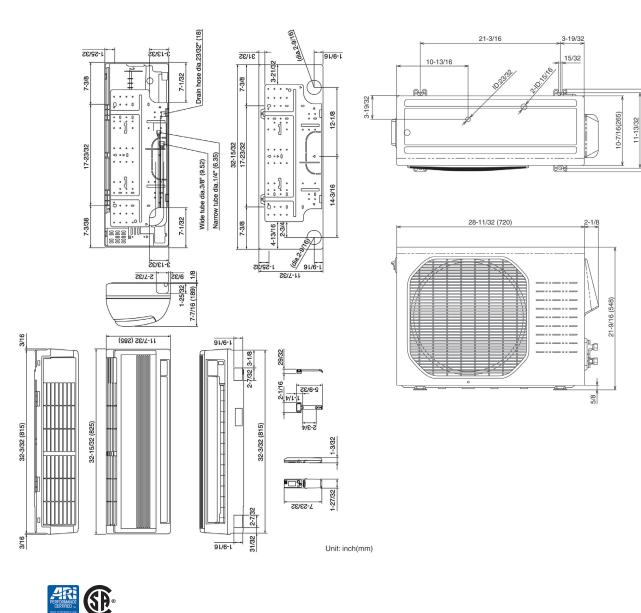

| Approval:     |  |
|---------------|--|
| Date:         |  |
| Construction: |  |
| Unit #:       |  |
| Drawing #:    |  |

| <b>Refrigerant</b><br>Lbs R410a (outdoor unit)<br>Control<br>Connection<br>Line Length, Max<br>Lift Difference, Max<br>Line Size |                                                        | n. O.D                | Eler<br>1. Discharg     | R410A<br>2.09<br>ctric Expansion Valve<br>Flare<br>50<br>23<br>je) 1/4"                                      |
|----------------------------------------------------------------------------------------------------------------------------------|--------------------------------------------------------|-----------------------|-------------------------|--------------------------------------------------------------------------------------------------------------|
| Line Size                                                                                                                        |                                                        | (in. 0.               | D. Suction              | a) 3/8"                                                                                                      |
| <b>Dimensions</b><br>Indoor Unit<br>Outdoor Unit                                                                                 | (ir)<br>(Uncrate)<br>(Uncrate)<br>(Uncrate)<br>(Crate) | d)<br>ted)            | 13-25/32<br>21-9/16     | H x W x D<br>2 x 32-15/32 x 7-7/16<br>2 x 35-7/16 x 10-1/32<br>x 28-11/32 x 10-7/16<br>3 x 33-11/16 x 14-1/4 |
|                                                                                                                                  | (lbs.)<br>(lbs.)                                       | Indoc<br>19.8<br>24.3 | or                      | Outdoor<br>72.8<br>79.4                                                                                      |
| Shipping Volume (                                                                                                                | cu.ft.)                                                | Indo<br>2.82          |                         | Outdoor<br>6.36                                                                                              |
| Performance Data @ ARI Standard Conditions (115V)<br>Cooling                                                                     |                                                        |                       |                         |                                                                                                              |
| Total Capacity<br>Sensible Capacity<br>Latent Capacity<br>SEER                                                                   |                                                        | (B1                   | 3TU/H)<br>FU/H)<br>J/H) | 9,000 (3,000-9,000)<br>7,650<br>1,350<br>16                                                                  |

12-7/16

Unit: inch(mm)